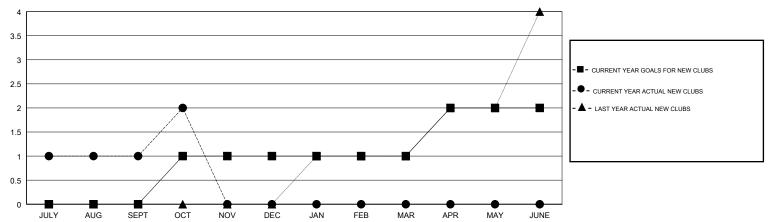

# MONTHLY MEMBERSHIP PROGRESS REPORT

## District 2 E2

Results as of: 10/31/2017

# GMT: JOE AL PICONE LOCATION TEXAS GMT CA



# GOALS AND ACTUAL NEW CLUBS CUMULATIVE



## GOALS AND ACTUAL MEMBERS CUMULATIVE



| -■- MEMBER GROWTH NET GOAL        |
|-----------------------------------|
| - ● - MEMBER GROWTH ACTUAL        |
| - ▲ - LAST YEAR MEMBERSHIP ACTUAL |
|                                   |
|                                   |
|                                   |

| DROPPED CLUBS: 2 |     |
|------------------|-----|
| DROPPED MEMBERS  |     |
| DECEASED         | 15  |
| CLUB CANCELLED   | 0   |
| OTHER            | 262 |
| TOTAL            | 277 |

| 33 CLUBS OF 73 ADDED 1 OR MORE |  |
|--------------------------------|--|
| NEW MEMBERS                    |  |
|                                |  |
|                                |  |

| MALE       | 1,365 (63.76%)               |
|------------|------------------------------|
| FEMALE     | 7