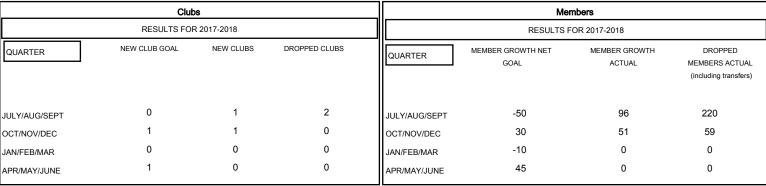

| DROPPED CLUBS: 2 |     |
|------------------|-----|
| DROPPED MEMBERS  |     |
| DECEASED         | 15  |
| CLUB CANCELLED   | 0   |
| OTHER            | 262 |
| TOTAL            | 277 |

| 33 CLUBS OF 73 ADDED 1 OR MORE |  |
|--------------------------------|--|
| NEW MEMBERS                    |  |
|                                |  |
|                                |  |