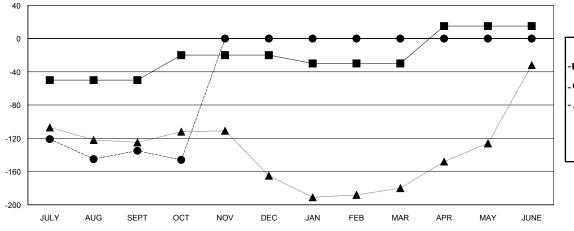

## GOALS AND ACTUAL MEMBERS CUMULATIVE

| -■- MEMBER GROWTH NET GOAL        |
|-----------------------------------|
| - ● - MEMBER GROWTH ACTUAL        |
| - ▲ - LAST YEAR MEMBERSHIP ACTUAL |
|                                   |
|                                   |
|                                   |